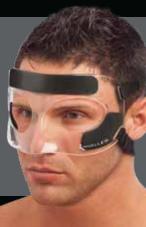

#### Proprietary Occipital Harnes

- Secure fit

- Secure III
- Increased comfort
  Fully adjustable

### Medical Grade Polycarbonate - Crack/shatter proof - Improved visibility

### Anatomically Contoured Design

- Superior fit

- Less obtrusive design

Energy Displacement - Broadly disperses energy from impact

# **FACE GUARD**

The Mueller<sup>®</sup> Face Guard helps protect against common impact related sports injuries of the nose and face. It's ideal for basketball, wrestling, karate, baseball, volleyball and other sports where face masks are not required.

### KPE Foam Padding Ki

- Customized fit
- Increased comfort
- Added protection
- Heat management