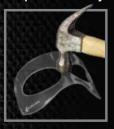

### Anatomically Contoured Design

- Superior fit

- Less obtrusive design

Energy Displacement - Broadly disperses energy from impact